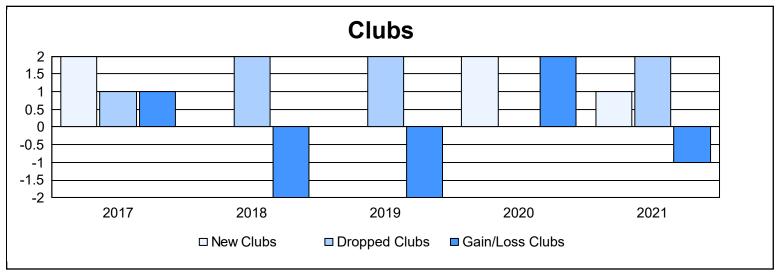

District 20 N As of June 2021 Cumulative

| Year      | New<br>Clubs | Dropped<br>Clubs | Gain/<br>Loss<br>Clubs | New<br>Members | Charter<br>Members | Reinstate<br>Members | Transfer<br>Members | Total<br>Member<br>Added | Total<br>Members<br>Dropped | Gain/<br>Loss<br>Members |
|-----------|--------------|------------------|------------------------|----------------|--------------------|----------------------|---------------------|--------------------------|-----------------------------|--------------------------|
| 2016-2017 | 2            | 1                | 1                      | 111            | 50                 | 6                    | 11                  | 178                      | 182                         | -4                       |
| 2017-2018 | 0            | 2                | -2                     | 119            | 3                  | 12                   | 5                   | 139                      | 230                         | -91                      |
| 2018-2019 | 0            | 2                | -2                     | 99             | 0                  | 6                    | 11                  | 116                      | 147                         | -31                      |
| 2019-2020 | 2            | 0                | 2                      | 71             | 60                 | 8                    | 6                   | 145                      | 120                         | 25                       |
| 2020-2021 | 1            | 2                | -1                     | 102            | 29                 | 14                   | 6                   | 151                      | 167                         | -16                      |
| Average   | 1            | 1                | 0                      | 100            | 28                 | 9                    | 8                   | 146                      | 169                         | -23                      |